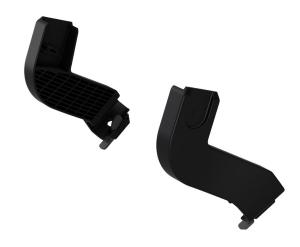

## Thule Urban Glide **Car Seat Adapter**

Go from car to stroller with a click-in adapter that lets you quickly and easily attach an infant car seat to your Thule stroller.

- Easy click-in installation and removal
- Compatible with Thule Urban Glide 2, Thule Urban Glide 2 Double, and Thule Glide 2
- Thule Urban Glide Car Seat Adapter is tested for a maximum child weight capacity of 10kg / 22 lbs.