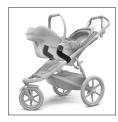

## Thule Urban Glide **Car Seat Adapter**

Go from car to stroller with a click-in adapter that lets you quickly and easily attach an infant car seat to your Thule stroller.

- Easy click-in installation and removal
- Compatible with Thule Urban Glide 2, Thule Urban Glide 2 Double, and Thule Glide 2
- Thule Urban Glide Car Seat Adapter is tested for a maximum child weight capacity of 10kg / 22 lbs.