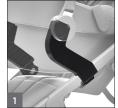

## Thule Urban Glide **Car Seat Adapter**

Go from car to stroller with a click-in adapter that lets you quickly and easily attach an infant car seat to your Thule stroller.

- Easy click-in installation and removal
- Compatible with Thule Urban Glide 2, Thule Urban Glide 2 Double, and Thule Glide 2
- Thule Urban Glide Car Seat Adapter is tested for a maximum child weight capacity of 10kg / 22 lbs.